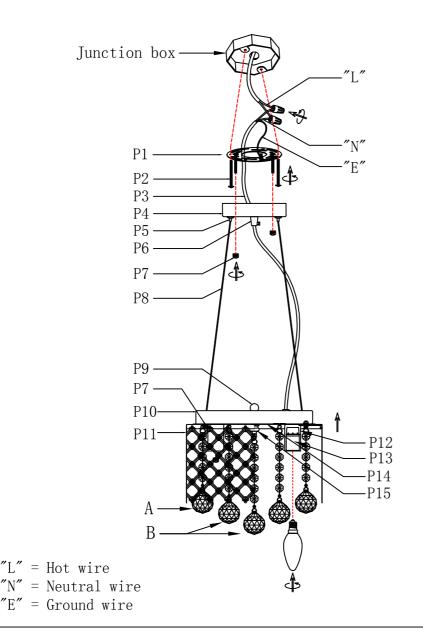

## Installation instructions:

1.Black wire from ceiling(junction box) attaches to "L"wire from the fixture.2.White wire from ceiling(junction box) attaches to "N"wire from the fixture.3."E" wire from the fixture is attaced to the mounting bracket and an additional "E" wire from the mounting bracket must be secured to the junction box.

4.Secure mounting bracket(1) to the junction box by screws(2).

5.Use the finial (P7) to fix the canopy(P4) into the mounting bracket(P1).

6. Hang crystal string (A, B) into canopy (P14, 15).

7.Install the E12 bulbs(not included) into the lamp fixture.